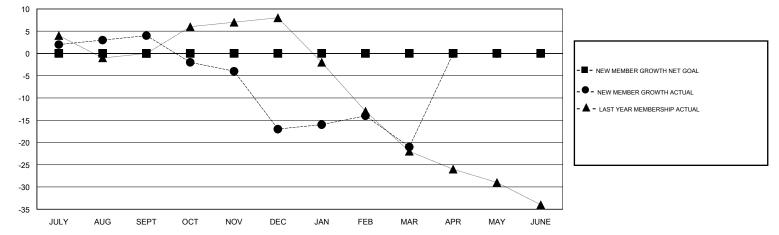

## GMT: THOMAS MATNEY

| GMT: THOMAS MATNEY    |               |           | LOCATION KENTUCKY |                       |                                                                |                                                              | GMT CA                                             |
|-----------------------|---------------|-----------|-------------------|-----------------------|----------------------------------------------------------------|--------------------------------------------------------------|----------------------------------------------------|
| Clubs                 |               |           |                   | Members               |                                                                |                                                              |                                                    |
| RESULTS FOR 2016-2017 |               |           |                   | RESULTS FOR 2016-2017 |                                                                |                                                              |                                                    |
| QUARTER               | NEW CLUB GOAL | NEW CLUBS | DROPPED CLUBS     | QUARTER               | NEW MEMBER GROWTH<br>NET GOAL (not reinstated<br>or transfers) | NEW MEMBER<br>GROWTH ACTUAL (not<br>reinstated or transfers) | DROPPED<br>MEMBERS ACTUAL<br>(including transfers) |
| JULY/AUG/SEPT         | 0             | 0         | 0                 | JULY/AUG/SEPT         | 0                                                              | 11                                                           | 7                                                  |
| OCT/NOV/DEC           | 0             | 0         | 0                 | OCT/NOV/DEC           | 0                                                              | 2                                                            | 23                                                 |
| JAN/FEB/MAR           | 0             | 0         | 0                 | JAN/FEB/MAR           | 0                                                              | 8                                                            | 12                                                 |
| APR/MAY/JUNE          | 0             | 0         | 0                 | APR/MAY/JUNE          | 0                                                              | 0                                                            | 0                                                  |